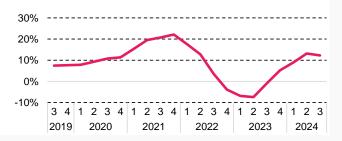

### Square metre price trends year on year

| Number of transactions              | 2023-3 | 2024-2 | 2024-3 | %-jr. | %-kw  |
|-------------------------------------|--------|--------|--------|-------|-------|
| Mid-terrace house                   | 8.463  | 9.221  | 9.174  | 8%    | -1%   |
| End-terrace house                   | 4.682  | 5.051  | 4.935  | 5%    | -2%   |
| Semi-detached                       | 4.979  | 5.395  | 5.218  | 5%    | -3%   |
| Detached                            | 5.251  | 5.679  | 5.803  | 11%   | 2%    |
| Apartment                           | 9.931  | 11.366 | 11.810 | 19%   | 4%    |
| -<br>Total                          | 33.306 | 36.712 | 36.940 | 11%   | 1%    |
|                                     |        |        |        |       |       |
| Transaction price<br>(x 1.000 euro) | 2023-3 | 2024-2 | 2024-3 | %-jr. | %-kw  |
| Mid-terrace house                   | 380    | 432    | 435    | 14,6% | 0,7%  |
| End-terrace house                   | 404    | 453    | 458    | 13,3% | 1,1%  |
| Semi-detached                       | 460    | 510    | 515    | 11,9% | 0,9%  |
| Detached                            | 616    | 664    | 678    | 10,0% | 2,0%  |
| Apartment                           | 348    | 394    | 389    | 11,3% | -1,1% |
| Total                               | 423    | 470    | 473    | 12,3% | 0,4%  |
| Square metre prices                 | 2023-3 | 2024-2 | 2024-3 | %-jr. | %-kw  |
| (euro/m2 living space)              |        |        |        |       |       |
| Mid-terrace house                   | 3.453  | 3.905  | 3.951  | 14,4% | 1,2%  |
| End-terrace house                   | 3.492  | 3.916  | 3.957  | 13,3% | 1,0%  |
| Semi-detached                       | 3.512  | 3.860  | 3.934  | 12,0% | 1,9%  |
| Detached                            | 3.779  | 4.070  | 4.157  | 10,0% | 2,1%  |
| Apartment                           | 4.685  | 5.209  | 5.229  | 11,4% | 0,9%  |
| -<br>Total                          | 3.886  | 4.329  | 4.390  | 12,3% | 1,3%  |
| Time to sell                        | 2023-3 | 2024-2 | 2024-3 |       |       |
| in days                             |        |        |        |       |       |
| Mid-terrace house                   | 26     | 23     | 24     |       |       |
| End-terrace house                   | 28     | 24     | 25     |       |       |
| Semi-detached                       | 32     | 25     | 27     |       |       |
| Detached                            | 51     | 37     | 39     |       |       |
|                                     | 31     | 26     | 27     |       |       |
| Apartment                           | 31     | 20     |        |       |       |