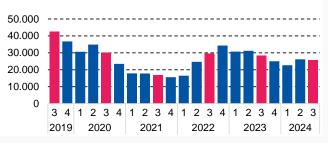

### **Transaction numbers**

### Number of transactions

| Number of transactions              | 2023-3 | 2024-2 | 2024-3 | %-jr. | %-kw  |
|-------------------------------------|--------|--------|--------|-------|-------|
| Mid-terrace house                   | 8.463  | 9.221  | 9.174  | 8%    | -1%   |
| End-terrace house                   | 4.682  | 5.051  | 4.935  | 5%    | -2%   |
| Semi-detached                       | 4.979  | 5.395  | 5.218  | 5%    | -3%   |
| Detached                            | 5.251  | 5.679  | 5.803  | 11%   | 2%    |
| Apartment                           | 9.931  | 11.366 | 11.810 | 19%   | 4%    |
| -<br>Total                          | 33.306 | 36.712 | 36.940 | 11%   | 1%    |
|                                     |        |        |        |       |       |
| Transaction price<br>(x 1.000 euro) | 2023-3 | 2024-2 | 2024-3 | %-jr. | %-kw  |
| Mid-terrace house                   | 380    | 432    | 435    | 14,6% | 0,7%  |
| End-terrace house                   | 404    | 453    | 458    | 13,3% | 1,1%  |
| Semi-detached                       | 460    | 510    | 515    | 11,9% | 0,9%  |
| Detached                            | 616    | 664    | 678    | 10,0% | 2,0%  |
| Apartment                           | 348    | 394    | 389    | 11,3% | -1,1% |
| Total                               | 423    | 470    | 473    | 12,3% | 0,4%  |
| Square metre prices                 | 2023-3 | 2024-2 | 2024-3 | %-jr. | %-kw  |
| (euro/m2 living space)              |        |        |        |       |       |
| Mid-terrace house                   | 3.453  | 3.905  | 3.951  | 14,4% | 1,2%  |
| End-terrace house                   | 3.492  | 3.916  | 3.957  | 13,3% | 1,0%  |
| Semi-detached                       | 3.512  | 3.860  | 3.934  | 12,0% | 1,9%  |
| Detached                            | 3.779  | 4.070  | 4.157  | 10,0% | 2,1%  |
| Apartment                           | 4.685  | 5.209  | 5.229  | 11,4% | 0,9%  |
| -<br>Total                          | 3.886  | 4.329  | 4.390  | 12,3% | 1,3%  |
| Time to sell                        | 2023-3 | 2024-2 | 2024-3 |       |       |
| in days                             |        |        |        |       |       |
| Mid-terrace house                   | 26     | 23     | 24     |       |       |
| End-terrace house                   | 28     | 24     | 25     |       |       |
| Semi-detached                       | 32     | 25     | 27     |       |       |
| Detached                            | 51     | 37     | 39     |       |       |
|                                     | 31     | 26     | 27     |       |       |
| Apartment                           | 31     | 20     |        |       |       |