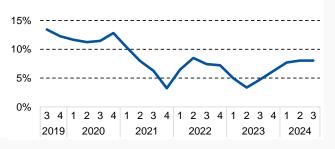

#### Price trends year on year

| Number of transactions              | 2023-3 | 2024-2 | 2024-3 | %-jr. | %-kw  |
|-------------------------------------|--------|--------|--------|-------|-------|
| Mid-terrace house                   | 8.463  | 9.221  | 9.174  | 8%    | -1%   |
| End-terrace house                   | 4.682  | 5.051  | 4.935  | 5%    | -2%   |
| Semi-detached                       | 4.979  | 5.395  | 5.218  | 5%    | -3%   |
| Detached                            | 5.251  | 5.679  | 5.803  | 11%   | 2%    |
| Apartment                           | 9.931  | 11.366 | 11.810 | 19%   | 4%    |
| -<br>Total                          | 33.306 | 36.712 | 36.940 | 11%   | 1%    |
|                                     |        |        |        |       |       |
| Transaction price<br>(x 1.000 euro) | 2023-3 | 2024-2 | 2024-3 | %-jr. | %-kw  |
| Mid-terrace house                   | 380    | 432    | 435    | 14,6% | 0,7%  |
| End-terrace house                   | 404    | 453    | 458    | 13,3% | 1,1%  |
| Semi-detached                       | 460    | 510    | 515    | 11,9% | 0,9%  |
| Detached                            | 616    | 664    | 678    | 10,0% | 2,0%  |
| Apartment                           | 348    | 394    | 389    | 11,3% | -1,1% |
| Total                               | 423    | 470    | 473    | 12,3% | 0,4%  |
| Square metre prices                 | 2023-3 | 2024-2 | 2024-3 | %-jr. | %-kw  |
| (euro/m2 living space)              |        |        |        |       |       |
| Mid-terrace house                   | 3.453  | 3.905  | 3.951  | 14,4% | 1,2%  |
| End-terrace house                   | 3.492  | 3.916  | 3.957  | 13,3% | 1,0%  |
| Semi-detached                       | 3.512  | 3.860  | 3.934  | 12,0% | 1,9%  |
| Detached                            | 3.779  | 4.070  | 4.157  | 10,0% | 2,1%  |
| Apartment                           | 4.685  | 5.209  | 5.229  | 11,4% | 0,9%  |
| -<br>Total                          | 3.886  | 4.329  | 4.390  | 12,3% | 1,3%  |
| Time to sell                        | 2023-3 | 2024-2 | 2024-3 |       |       |
| in days                             |        |        |        |       |       |
| Mid-terrace house                   | 26     | 23     | 24     |       |       |
| End-terrace house                   | 28     | 24     | 25     |       |       |
| Semi-detached                       | 32     | 25     | 27     |       |       |
| Detached                            | 51     | 37     | 39     |       |       |
|                                     | 31     | 26     | 27     |       |       |
| Apartment                           | 31     | 20     |        |       |       |