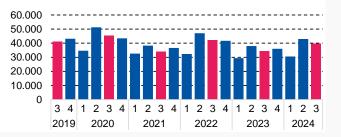

### **Transaction numbers**

### Number of transactions

| Number of transactions              | 2023-3 | 2024-2 | 2024-3 | %-jr. | %-kw  |
|-------------------------------------|--------|--------|--------|-------|-------|
| Mid-terrace house                   | 8.463  | 9.221  | 9.174  | 8%    | -1%   |
| End-terrace house                   | 4.682  | 5.051  | 4.935  | 5%    | -2%   |
| Semi-detached                       | 4.979  | 5.395  | 5.218  | 5%    | -3%   |
| Detached                            | 5.251  | 5.679  | 5.803  | 11%   | 2%    |
| Apartment                           | 9.931  | 11.366 | 11.810 | 19%   | 4%    |
| -<br>Total                          | 33.306 | 36.712 | 36.940 | 11%   | 1%    |
|                                     |        |        |        |       |       |
| Transaction price<br>(x 1.000 euro) | 2023-3 | 2024-2 | 2024-3 | %-jr. | %-kw  |
| Mid-terrace house                   | 380    | 432    | 435    | 14,6% | 0,7%  |
| End-terrace house                   | 404    | 453    | 458    | 13,3% | 1,1%  |
| Semi-detached                       | 460    | 510    | 515    | 11,9% | 0,9%  |
| Detached                            | 616    | 664    | 678    | 10,0% | 2,0%  |
| Apartment                           | 348    | 394    | 389    | 11,3% | -1,1% |
| Total                               | 423    | 470    | 473    | 12,3% | 0,4%  |
| Square metre prices                 | 2023-3 | 2024-2 | 2024-3 | %-jr. | %-kw  |
| (euro/m2 living space)              |        |        |        |       |       |
| Mid-terrace house                   | 3.453  | 3.905  | 3.951  | 14,4% | 1,2%  |
| End-terrace house                   | 3.492  | 3.916  | 3.957  | 13,3% | 1,0%  |
| Semi-detached                       | 3.512  | 3.860  | 3.934  | 12,0% | 1,9%  |
| Detached                            | 3.779  | 4.070  | 4.157  | 10,0% | 2,1%  |
| Apartment                           | 4.685  | 5.209  | 5.229  | 11,4% | 0,9%  |
| -<br>Total                          | 3.886  | 4.329  | 4.390  | 12,3% | 1,3%  |
| Time to sell                        | 2023-3 | 2024-2 | 2024-3 |       |       |
| in days                             |        |        |        |       |       |
| Mid-terrace house                   | 26     | 23     | 24     |       |       |
| End-terrace house                   | 28     | 24     | 25     |       |       |
| Semi-detached                       | 32     | 25     | 27     |       |       |
| Detached                            | 51     | 37     | 39     |       |       |
|                                     | 31     | 26     | 27     |       |       |
| Apartment                           | 31     | 20     |        |       |       |