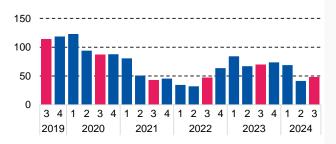

### Time to sell in days

| Number of transactions              | 2023-3 | 2024-2 | 2024-3 | %-jr. | %-kw  |
|-------------------------------------|--------|--------|--------|-------|-------|
| Mid-terrace house                   | 8.463  | 9.221  | 9.174  | 8%    | -1%   |
| End-terrace house                   | 4.682  | 5.051  | 4.935  | 5%    | -2%   |
| Semi-detached                       | 4.979  | 5.395  | 5.218  | 5%    | -3%   |
| Detached                            | 5.251  | 5.679  | 5.803  | 11%   | 2%    |
| Apartment                           | 9.931  | 11.366 | 11.810 | 19%   | 4%    |
| -<br>Total                          | 33.306 | 36.712 | 36.940 | 11%   | 1%    |
|                                     |        |        |        |       |       |
| Transaction price<br>(x 1.000 euro) | 2023-3 | 2024-2 | 2024-3 | %-jr. | %-kw  |
| Mid-terrace house                   | 380    | 432    | 435    | 14,6% | 0,7%  |
| End-terrace house                   | 404    | 453    | 458    | 13,3% | 1,1%  |
| Semi-detached                       | 460    | 510    | 515    | 11,9% | 0,9%  |
| Detached                            | 616    | 664    | 678    | 10,0% | 2,0%  |
| Apartment                           | 348    | 394    | 389    | 11,3% | -1,1% |
| Total                               | 423    | 470    | 473    | 12,3% | 0,4%  |
| Square metre prices                 | 2023-3 | 2024-2 | 2024-3 | %-jr. | %-kw  |
| (euro/m2 living space)              |        |        |        |       |       |
| Mid-terrace house                   | 3.453  | 3.905  | 3.951  | 14,4% | 1,2%  |
| End-terrace house                   | 3.492  | 3.916  | 3.957  | 13,3% | 1,0%  |
| Semi-detached                       | 3.512  | 3.860  | 3.934  | 12,0% | 1,9%  |
| Detached                            | 3.779  | 4.070  | 4.157  | 10,0% | 2,1%  |
| Apartment                           | 4.685  | 5.209  | 5.229  | 11,4% | 0,9%  |
| -<br>Total                          | 3.886  | 4.329  | 4.390  | 12,3% | 1,3%  |
| Time to sell                        | 2023-3 | 2024-2 | 2024-3 |       |       |
| in days                             |        |        |        |       |       |
| Mid-terrace house                   | 26     | 23     | 24     |       |       |
| End-terrace house                   | 28     | 24     | 25     |       |       |
| Semi-detached                       | 32     | 25     | 27     |       |       |
| Detached                            | 51     | 37     | 39     |       |       |
|                                     | 31     | 26     | 27     |       |       |
| Apartment                           | 31     | 20     |        |       |       |