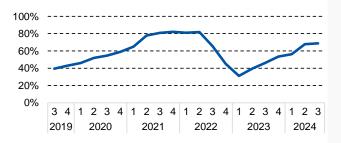

### Validity of the offer in days

## Validity of the offer

The validity of the offer shows how many days houses have been available for sale. It is about the difference in days between the moment a house is put up for sale and the last day of the quarter.

| Property availability            | 2023-3 | 2024-2 | 2024-3 | %-jr. | %-kw   |
|----------------------------------|--------|--------|--------|-------|--------|
| Mid-terrace house                | 4.872  | 4.550  | 4.224  | -13%  | -7%    |
| End-terrace house                | 3.298  | 2.875  | 2.865  | -13%  | 0%     |
| Semi-detached                    | 4.079  | 3.329  | 3.073  | -25%  | -8%    |
| Detached                         | 8.417  | 7.861  | 7.741  | -8%   | -2%    |
| Apartment                        | 7.824  | 7.565  | 7.752  | -1%   | 2%     |
| Total                            | 28.490 | 26.180 | 25.655 | -10%  | -2%    |
| A state of state of              | 2022.2 | 2024.2 | 2024.2 | 0/ := | 0/ 100 |
| Asking price<br>(x 1.000 euro)   | 2023-3 | 2024-2 | 2024-3 | %-jr. | %-kw   |
| Mid-terrace house                | 431    | 448    | 456    | 5,8%  | 1,9%   |
| End-terrace house                | 459    | 485    | 493    | 7,4%  | 1,7%   |
| Semi-detached                    | 520    | 544    | 555    | 6,7%  | 1,9%   |
| Detached                         | 777    | 843    | 866    | 11,4% | 2,7%   |
| Apartment                        | 400    | 429    | 429    | 6,8%  | 0,4%   |
| Total                            | 541    | 577    | 588    | 8,0%  | 1,7%   |
| Square metre prices              | 2023-3 | 2024-2 | 2024-3 | %-jr. | %-kw   |
| (euro/m2 living space)           |        |        |        |       |        |
| Mid-terrace house                | 3.614  | 3.786  | 3.870  | 7,1%  | 2,2%   |
| End-terrace house                | 3.601  | 3.825  | 3.926  | 9,0%  | 2,6%   |
| Semi-detached                    | 3.723  | 3.896  | 3.921  | 5,3%  | 0,6%   |
| Detached                         | 4.052  | 4.285  | 4.400  | 8,6%  | 2,7%   |
| Apartment                        | 4.648  | 5.034  | 5.242  | 11,9% | 4,1%   |
| Total                            | 4.041  | 4.315  | 4.457  | 8,9%  | 2,8%   |
| Validity of the offer<br>in days | 2023-3 | 2024-2 | 2024-3 |       |        |
| Mid-terrace house                | 36     | 23     | 25     |       |        |
| End-terrace house                | 50     | 26     | 26     |       |        |
| Semi-detached                    | 64     | 31     | 31     |       |        |
|                                  | 113    | 70     | 88     |       |        |
| Detached                         |        |        |        |       |        |
| Detached<br>Apartment            | 56     | 34     | 35     |       |        |