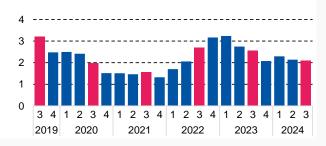

### Time to sell in days

| Number of transactions              | 2023-3 | 2024-2 | 2024-3 | %-jr. | %-kw  |
|-------------------------------------|--------|--------|--------|-------|-------|
| Mid-terrace house                   | 8.463  | 9.221  | 9.174  | 8%    | -1%   |
| End-terrace house                   | 4.682  | 5.051  | 4.935  | 5%    | -2%   |
| Semi-detached                       | 4.979  | 5.395  | 5.218  | 5%    | -3%   |
| Detached                            | 5.251  | 5.679  | 5.803  | 11%   | 2%    |
| Apartment                           | 9.931  | 11.366 | 11.810 | 19%   | 4%    |
| -<br>Total                          | 33.306 | 36.712 | 36.940 | 11%   | 1%    |
|                                     |        |        |        |       |       |
| Transaction price<br>(x 1.000 euro) | 2023-3 | 2024-2 | 2024-3 | %-jr. | %-kw  |
| Mid-terrace house                   | 380    | 432    | 435    | 14,6% | 0,7%  |
| End-terrace house                   | 404    | 453    | 458    | 13,3% | 1,1%  |
| Semi-detached                       | 460    | 510    | 515    | 11,9% | 0,9%  |
| Detached                            | 616    | 664    | 678    | 10,0% | 2,0%  |
| Apartment                           | 348    | 394    | 389    | 11,3% | -1,1% |
| Total                               | 423    | 470    | 473    | 12,3% | 0,4%  |
| Square metre prices                 | 2023-3 | 2024-2 | 2024-3 | %-jr. | %-kw  |
| (euro/m2 living space)              |        |        |        |       |       |
| Mid-terrace house                   | 3.453  | 3.905  | 3.951  | 14,4% | 1,2%  |
| End-terrace house                   | 3.492  | 3.916  | 3.957  | 13,3% | 1,0%  |
| Semi-detached                       | 3.512  | 3.860  | 3.934  | 12,0% | 1,9%  |
| Detached                            | 3.779  | 4.070  | 4.157  | 10,0% | 2,1%  |
| Apartment                           | 4.685  | 5.209  | 5.229  | 11,4% | 0,9%  |
| -<br>Total                          | 3.886  | 4.329  | 4.390  | 12,3% | 1,3%  |
| Time to sell                        | 2023-3 | 2024-2 | 2024-3 |       |       |
| in days                             |        |        |        |       |       |
| Mid-terrace house                   | 26     | 23     | 24     |       |       |
| End-terrace house                   | 28     | 24     | 25     |       |       |
| Semi-detached                       | 32     | 25     | 27     |       |       |
| Detached                            | 51     | 37     | 39     |       |       |
|                                     | 31     | 26     | 27     |       |       |
| Apartment                           | 31     | 20     |        |       |       |