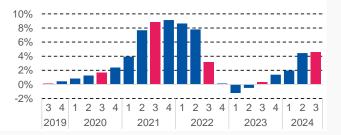

### Square metre price trends year on year

| Number of transactions              | 2023-3 | 2024-2 | 2024-3 | %-jr. | %-kw  |
|-------------------------------------|--------|--------|--------|-------|-------|
| Mid-terrace house                   | 8.463  | 9.221  | 9.174  | 8%    | -1%   |
| End-terrace house                   | 4.682  | 5.051  | 4.935  | 5%    | -2%   |
| Semi-detached                       | 4.979  | 5.395  | 5.218  | 5%    | -3%   |
| Detached                            | 5.251  | 5.679  | 5.803  | 11%   | 2%    |
| Apartment                           | 9.931  | 11.366 | 11.810 | 19%   | 4%    |
| -<br>Total                          | 33.306 | 36.712 | 36.940 | 11%   | 1%    |
|                                     |        |        |        |       |       |
| Transaction price<br>(x 1.000 euro) | 2023-3 | 2024-2 | 2024-3 | %-jr. | %-kw  |
| Mid-terrace house                   | 380    | 432    | 435    | 14,6% | 0,7%  |
| End-terrace house                   | 404    | 453    | 458    | 13,3% | 1,1%  |
| Semi-detached                       | 460    | 510    | 515    | 11,9% | 0,9%  |
| Detached                            | 616    | 664    | 678    | 10,0% | 2,0%  |
| Apartment                           | 348    | 394    | 389    | 11,3% | -1,1% |
| Total                               | 423    | 470    | 473    | 12,3% | 0,4%  |
| Square metre prices                 | 2023-3 | 2024-2 | 2024-3 | %-jr. | %-kw  |
| (euro/m2 living space)              |        |        |        |       |       |
| Mid-terrace house                   | 3.453  | 3.905  | 3.951  | 14,4% | 1,2%  |
| End-terrace house                   | 3.492  | 3.916  | 3.957  | 13,3% | 1,0%  |
| Semi-detached                       | 3.512  | 3.860  | 3.934  | 12,0% | 1,9%  |
| Detached                            | 3.779  | 4.070  | 4.157  | 10,0% | 2,1%  |
| Apartment                           | 4.685  | 5.209  | 5.229  | 11,4% | 0,9%  |
| -<br>Total                          | 3.886  | 4.329  | 4.390  | 12,3% | 1,3%  |
| Time to sell                        | 2023-3 | 2024-2 | 2024-3 |       |       |
| in days                             |        |        |        |       |       |
| Mid-terrace house                   | 26     | 23     | 24     |       |       |
| End-terrace house                   | 28     | 24     | 25     |       |       |
| Semi-detached                       | 32     | 25     | 27     |       |       |
| Detached                            | 51     | 37     | 39     |       |       |
|                                     | 31     | 26     | 27     |       |       |
| Apartment                           | 31     | 20     |        |       |       |