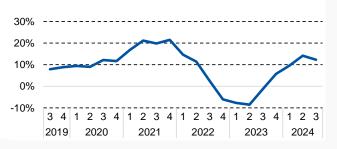

#### Price trends year on year

| Number of transactions              | 2023-3 | 2024-2 | 2024-3 | %-jr. | %-kw  |
|-------------------------------------|--------|--------|--------|-------|-------|
| Mid-terrace house                   | 8.463  | 9.221  | 9.174  | 8%    | -1%   |
| End-terrace house                   | 4.682  | 5.051  | 4.935  | 5%    | -2%   |
| Semi-detached                       | 4.979  | 5.395  | 5.218  | 5%    | -3%   |
| Detached                            | 5.251  | 5.679  | 5.803  | 11%   | 2%    |
| Apartment                           | 9.931  | 11.366 | 11.810 | 19%   | 4%    |
| -<br>Total                          | 33.306 | 36.712 | 36.940 | 11%   | 1%    |
|                                     |        |        |        |       |       |
| Transaction price<br>(x 1.000 euro) | 2023-3 | 2024-2 | 2024-3 | %-jr. | %-kw  |
| Mid-terrace house                   | 380    | 432    | 435    | 14,6% | 0,7%  |
| End-terrace house                   | 404    | 453    | 458    | 13,3% | 1,1%  |
| Semi-detached                       | 460    | 510    | 515    | 11,9% | 0,9%  |
| Detached                            | 616    | 664    | 678    | 10,0% | 2,0%  |
| Apartment                           | 348    | 394    | 389    | 11,3% | -1,1% |
| Total                               | 423    | 470    | 473    | 12,3% | 0,4%  |
| Square metre prices                 | 2023-3 | 2024-2 | 2024-3 | %-jr. | %-kw  |
| (euro/m2 living space)              |        |        |        |       |       |
| Mid-terrace house                   | 3.453  | 3.905  | 3.951  | 14,4% | 1,2%  |
| End-terrace house                   | 3.492  | 3.916  | 3.957  | 13,3% | 1,0%  |
| Semi-detached                       | 3.512  | 3.860  | 3.934  | 12,0% | 1,9%  |
| Detached                            | 3.779  | 4.070  | 4.157  | 10,0% | 2,1%  |
| Apartment                           | 4.685  | 5.209  | 5.229  | 11,4% | 0,9%  |
| -<br>Total                          | 3.886  | 4.329  | 4.390  | 12,3% | 1,3%  |
| Time to sell                        | 2023-3 | 2024-2 | 2024-3 |       |       |
| in days                             |        |        |        |       |       |
| Mid-terrace house                   | 26     | 23     | 24     |       |       |
| End-terrace house                   | 28     | 24     | 25     |       |       |
| Semi-detached                       | 32     | 25     | 27     |       |       |
| Detached                            | 51     | 37     | 39     |       |       |
|                                     | 31     | 26     | 27     |       |       |
| Apartment                           | 31     | 20     |        |       |       |