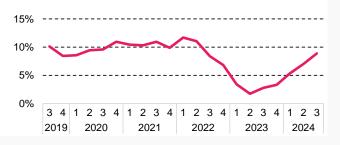

### Square metre price trends year on year

| Number of transactions              | 2023-3 | 2024-2 | 2024-3 | %-jr. | %-kw  |
|-------------------------------------|--------|--------|--------|-------|-------|
| Mid-terrace house                   | 8.463  | 9.221  | 9.174  | 8%    | -1%   |
| End-terrace house                   | 4.682  | 5.051  | 4.935  | 5%    | -2%   |
| Semi-detached                       | 4.979  | 5.395  | 5.218  | 5%    | -3%   |
| Detached                            | 5.251  | 5.679  | 5.803  | 11%   | 2%    |
| Apartment                           | 9.931  | 11.366 | 11.810 | 19%   | 4%    |
| -<br>Total                          | 33.306 | 36.712 | 36.940 | 11%   | 1%    |
|                                     |        |        |        |       |       |
| Transaction price<br>(x 1.000 euro) | 2023-3 | 2024-2 | 2024-3 | %-jr. | %-kw  |
| Mid-terrace house                   | 380    | 432    | 435    | 14,6% | 0,7%  |
| End-terrace house                   | 404    | 453    | 458    | 13,3% | 1,1%  |
| Semi-detached                       | 460    | 510    | 515    | 11,9% | 0,9%  |
| Detached                            | 616    | 664    | 678    | 10,0% | 2,0%  |
| Apartment                           | 348    | 394    | 389    | 11,3% | -1,1% |
| Total                               | 423    | 470    | 473    | 12,3% | 0,4%  |
| Square metre prices                 | 2023-3 | 2024-2 | 2024-3 | %-jr. | %-kw  |
| (euro/m2 living space)              |        |        |        |       |       |
| Mid-terrace house                   | 3.453  | 3.905  | 3.951  | 14,4% | 1,2%  |
| End-terrace house                   | 3.492  | 3.916  | 3.957  | 13,3% | 1,0%  |
| Semi-detached                       | 3.512  | 3.860  | 3.934  | 12,0% | 1,9%  |
| Detached                            | 3.779  | 4.070  | 4.157  | 10,0% | 2,1%  |
| Apartment                           | 4.685  | 5.209  | 5.229  | 11,4% | 0,9%  |
| -<br>Total                          | 3.886  | 4.329  | 4.390  | 12,3% | 1,3%  |
| Time to sell                        | 2023-3 | 2024-2 | 2024-3 |       |       |
| in days                             |        |        |        |       |       |
| Mid-terrace house                   | 26     | 23     | 24     |       |       |
| End-terrace house                   | 28     | 24     | 25     |       |       |
| Semi-detached                       | 32     | 25     | 27     |       |       |
| Detached                            | 51     | 37     | 39     |       |       |
|                                     | 31     | 26     | 27     |       |       |
| Apartment                           | 31     | 20     |        |       |       |