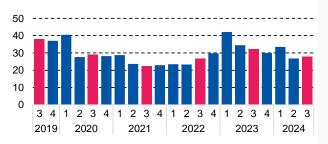

### Time to sell in days

| Number of transactions              | 2023-3 | 2024-2 | 2024-3 | %-jr. | %-kw  |
|-------------------------------------|--------|--------|--------|-------|-------|
| Mid-terrace house                   | 8.463  | 9.221  | 9.174  | 8%    | -1%   |
| End-terrace house                   | 4.682  | 5.051  | 4.935  | 5%    | -2%   |
| Semi-detached                       | 4.979  | 5.395  | 5.218  | 5%    | -3%   |
| Detached                            | 5.251  | 5.679  | 5.803  | 11%   | 2%    |
| Apartment                           | 9.931  | 11.366 | 11.810 | 19%   | 4%    |
| -<br>Total                          | 33.306 | 36.712 | 36.940 | 11%   | 1%    |
|                                     |        |        |        |       |       |
| Transaction price<br>(x 1.000 euro) | 2023-3 | 2024-2 | 2024-3 | %-jr. | %-kw  |
| Mid-terrace house                   | 380    | 432    | 435    | 14,6% | 0,7%  |
| End-terrace house                   | 404    | 453    | 458    | 13,3% | 1,1%  |
| Semi-detached                       | 460    | 510    | 515    | 11,9% | 0,9%  |
| Detached                            | 616    | 664    | 678    | 10,0% | 2,0%  |
| Apartment                           | 348    | 394    | 389    | 11,3% | -1,1% |
| Total                               | 423    | 470    | 473    | 12,3% | 0,4%  |
| Square metre prices                 | 2023-3 | 2024-2 | 2024-3 | %-jr. | %-kw  |
| (euro/m2 living space)              |        |        |        |       |       |
| Mid-terrace house                   | 3.453  | 3.905  | 3.951  | 14,4% | 1,2%  |
| End-terrace house                   | 3.492  | 3.916  | 3.957  | 13,3% | 1,0%  |
| Semi-detached                       | 3.512  | 3.860  | 3.934  | 12,0% | 1,9%  |
| Detached                            | 3.779  | 4.070  | 4.157  | 10,0% | 2,1%  |
| Apartment                           | 4.685  | 5.209  | 5.229  | 11,4% | 0,9%  |
| -<br>Total                          | 3.886  | 4.329  | 4.390  | 12,3% | 1,3%  |
| Time to sell                        | 2023-3 | 2024-2 | 2024-3 |       |       |
| in days                             |        |        |        |       |       |
| Mid-terrace house                   | 26     | 23     | 24     |       |       |
| End-terrace house                   | 28     | 24     | 25     |       |       |
| Semi-detached                       | 32     | 25     | 27     |       |       |
| Detached                            | 51     | 37     | 39     |       |       |
|                                     | 31     | 26     | 27     |       |       |
| Apartment                           | 31     | 20     |        |       |       |