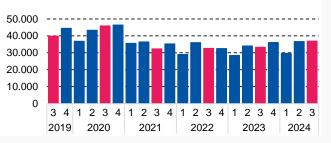

### **Transaction numbers**

### Number of transactions

| Number of transactions              | 2023-3 | 2024-2 | 2024-3 | %-jr. | %-kw  |
|-------------------------------------|--------|--------|--------|-------|-------|
| Mid-terrace house                   | 8.463  | 9.221  | 9.174  | 8%    | -1%   |
| End-terrace house                   | 4.682  | 5.051  | 4.935  | 5%    | -2%   |
| Semi-detached                       | 4.979  | 5.395  | 5.218  | 5%    | -3%   |
| Detached                            | 5.251  | 5.679  | 5.803  | 11%   | 2%    |
| Apartment                           | 9.931  | 11.366 | 11.810 | 19%   | 4%    |
| -<br>Total                          | 33.306 | 36.712 | 36.940 | 11%   | 1%    |
|                                     |        |        |        |       |       |
| Transaction price<br>(x 1.000 euro) | 2023-3 | 2024-2 | 2024-3 | %-jr. | %-kw  |
| Mid-terrace house                   | 380    | 432    | 435    | 14,6% | 0,7%  |
| End-terrace house                   | 404    | 453    | 458    | 13,3% | 1,1%  |
| Semi-detached                       | 460    | 510    | 515    | 11,9% | 0,9%  |
| Detached                            | 616    | 664    | 678    | 10,0% | 2,0%  |
| Apartment                           | 348    | 394    | 389    | 11,3% | -1,1% |
| Total                               | 423    | 470    | 473    | 12,3% | 0,4%  |
| Square metre prices                 | 2023-3 | 2024-2 | 2024-3 | %-jr. | %-kw  |
| (euro/m2 living space)              |        |        |        |       |       |
| Mid-terrace house                   | 3.453  | 3.905  | 3.951  | 14,4% | 1,2%  |
| End-terrace house                   | 3.492  | 3.916  | 3.957  | 13,3% | 1,0%  |
| Semi-detached                       | 3.512  | 3.860  | 3.934  | 12,0% | 1,9%  |
| Detached                            | 3.779  | 4.070  | 4.157  | 10,0% | 2,1%  |
| Apartment                           | 4.685  | 5.209  | 5.229  | 11,4% | 0,9%  |
| -<br>Total                          | 3.886  | 4.329  | 4.390  | 12,3% | 1,3%  |
| Time to sell                        | 2023-3 | 2024-2 | 2024-3 |       |       |
| in days                             |        |        |        |       |       |
| Mid-terrace house                   | 26     | 23     | 24     |       |       |
| End-terrace house                   | 28     | 24     | 25     |       |       |
| Semi-detached                       | 32     | 25     | 27     |       |       |
| Detached                            | 51     | 37     | 39     |       |       |
|                                     | 31     | 26     | 27     |       |       |
| Apartment                           | 31     | 20     |        |       |       |